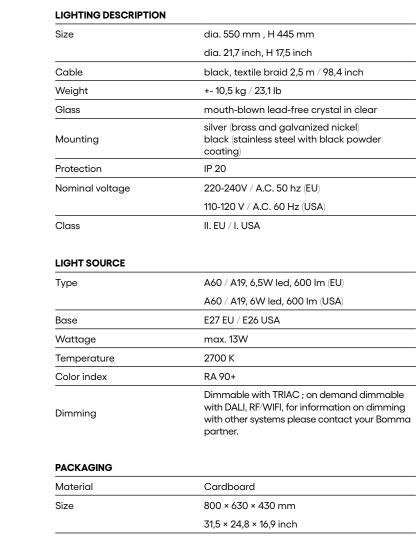

omma.cz

**TECHNICAL SHEET** 

## **DISC** pendant

Design by Olgoj Chorchoj studio

## Handmade glass attributes

All Bomma products are hand-made from mouth-blown lead-free crystal. Therefore any small bubbles, non-melts and irregularities in the glass are both proof and a characteristic feature of this traditional craft.

The intensity and color shade of metalcoated glass may vary slightly from product to product. Small dots in the coating, especially visible after the light is on, are not a defect of the product. When installing and cleaning, touch the coated glass only with the gloves supplied. Failure to do so could cause irreversible damage to the surface. Never use liquid solutions or chemical cleaners to clean the metal-coated glass. Wipe the surface with a soft, dry cloth only.



Origin: traditionally produced in the Czech Republic Intellectual property license holder: Bomma Czech Republic (EU) Represented by BMRC group s.r.o.