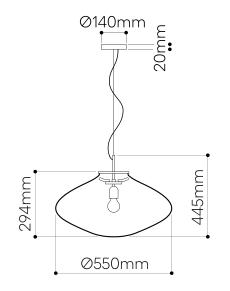

uth-blown lead-free crystal. Therefore any small bubbles, non-melts and irregularities in the glass are both proof and a characteristic feature of this traditional craft.

The intensity and color shade of metalcoated glass may vary slightly from product to product. Small dots in the coating, especially visible after the light is on, are not a defect of the product. When installing and cleaning, touch the coated glass only with the gloves supplied. Failure to do so could cause irreversible damage to the surface. Never use liquid solutions or chemical cleaners to clean the metal-coated glass. Wipe the surface with a soft, dry cloth only.



Origin: traditionally produced in the Czech Republic Intellectual property license holder: Bomma Czech Republic (EU) Represented by BMRC group s.r.o.